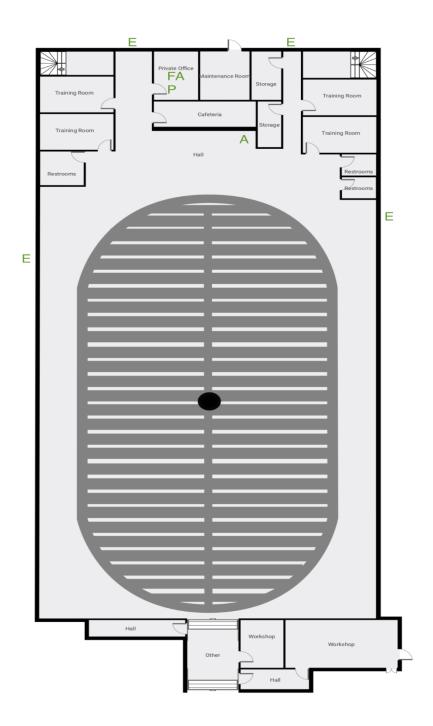

EMS-911** 

**FIRE-911** 

POLICE-911

### 1. Charge Person

- -Most Qualified Person available, trained in First Aid
- -Familiar with facility emergency equipment
- -Takes control of emergency situation until Medical personnel arrives
- -Assess severity of situation

#### 2. Call Person

- -location of emergency phone
- -List of emergency phone numbers
- -Directions to facility
- -Best access to emergency location
- -Communicate with Charge Person and Control Person

### 3. Control Person

- -Ensure proper room for Charge person and EMS crews
- -Discuss EAP with Arena Staff, Officials, and Opponents
- -Ensure route is clear for EMS Crews to access patient
- -Seek highly trained medical (i.e. Doctor) within the facility if required
- -Discuss injury with Parent/Guardian

Map on next page



Legend

A-AED

**FA-First Aid** 

P-Phone

E-Exit